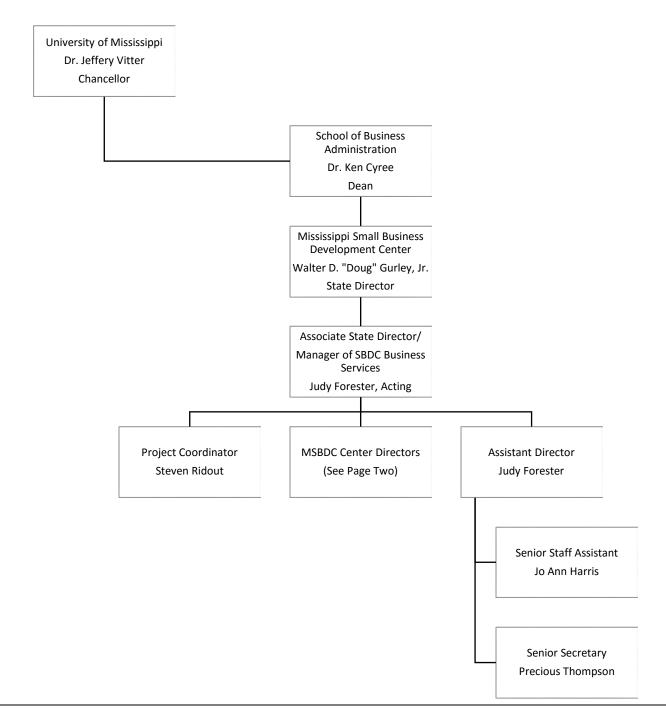

|                        |
| WIRELESS COMM. DEVS.    |                                  |                                                    |                                      |                                            |                        |
| SUBSIDIES, LOANS, ETC   |                                  |                                                    |                                      |                                            |                        |
| TOTALS                  | (8,120)                          |                                                    |                                      |                                            | (8,120)                |

#### MISSISSIPPI SMALL BUSINESS DEVELOPMENT CENTER

# Organizational Chart, Page 1 of 2



# Organizational Chart, Page 2 of 2



#### BOARD OF TRUSTEES OF STATE INSTITUTIONS OF HIGHER LEARNING STATE OF MISSISSIPPI

#### Schedule A Salaries and Wages

Agency: Small Business Development Center (272-00)

|                                                                    | Actual Ex           | penses        | Estimated           | Expenses      | Continuation        | Required for  |
|--------------------------------------------------------------------|---------------------|---------------|---------------------|---------------|---------------------|---------------|
|                                                                    | FY End              | ding          | FY En               | ding          | FY Er               | nding         |
|