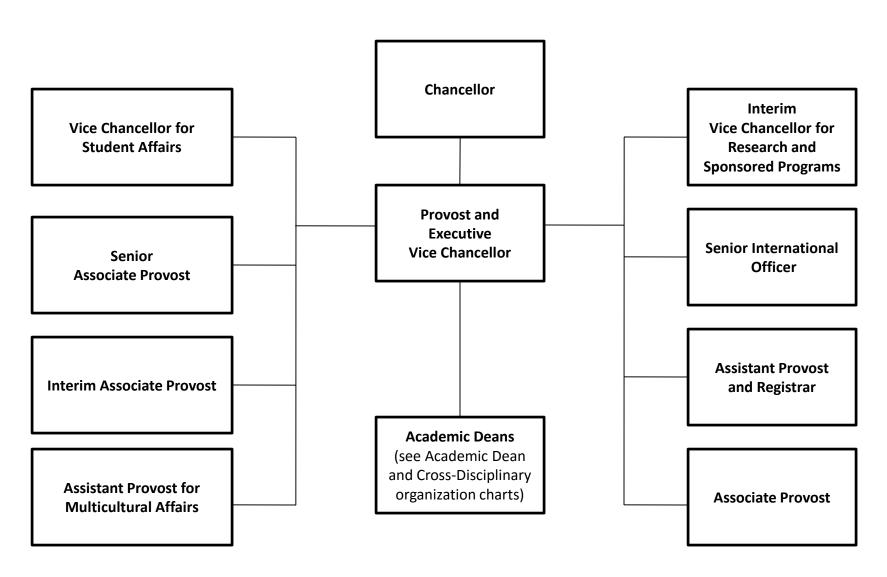

7%   | 16%        |
|                             |                |       |             |              |                 |                   |                  |                  | SE OE LINILVE    |                |           |               |           |            |            |            |          |      |            |

\*PERCENTAGES UNDER THE TOTAL FACULTY COLUMN REFLECT PERCENTAGE OF UNIVERSITY TOTALS REPORT INCLUDES ALL FULL-TIME INSTRUCTIONAL FACULTY CRITERIA WAS CHANGED IN 2008 TO MATCH IPEDS REPORTING

### The University of Mississippi Composite Organization Chart All Campuses



The University of Mississippi
Organization Chart for the Oxford Campus
Chancellor's Division



# The University of Mississippi Organization Chart for the Oxford Campus Division of Academic Affairs



# The University of Mississippi Organization Chart for the Oxford Campus Directors



# The University of Mississippi Organization Chart for the Oxford Campus Academic Deans



# The University of Mississippi Organization Chart for the Oxford Campus Cross-Disciplinary Appointments



## The University of Mississippi Organization Chart for the Oxford Campus Division of Student Affairs



Updated: June 2016

# The University of Mississippi Organization Chart for the Oxford Campus Research and Sponsored Programs



# The University of Mississippi Organization Chart for the Oxford Campus University Relations



## The University of Mississippi Organization Chart for the Oxford Campus Division of Administration and Finance



#### BOARD OF TRUSTEES OF STATE INSTITUTIONS OF HIGHER LEARNING STA