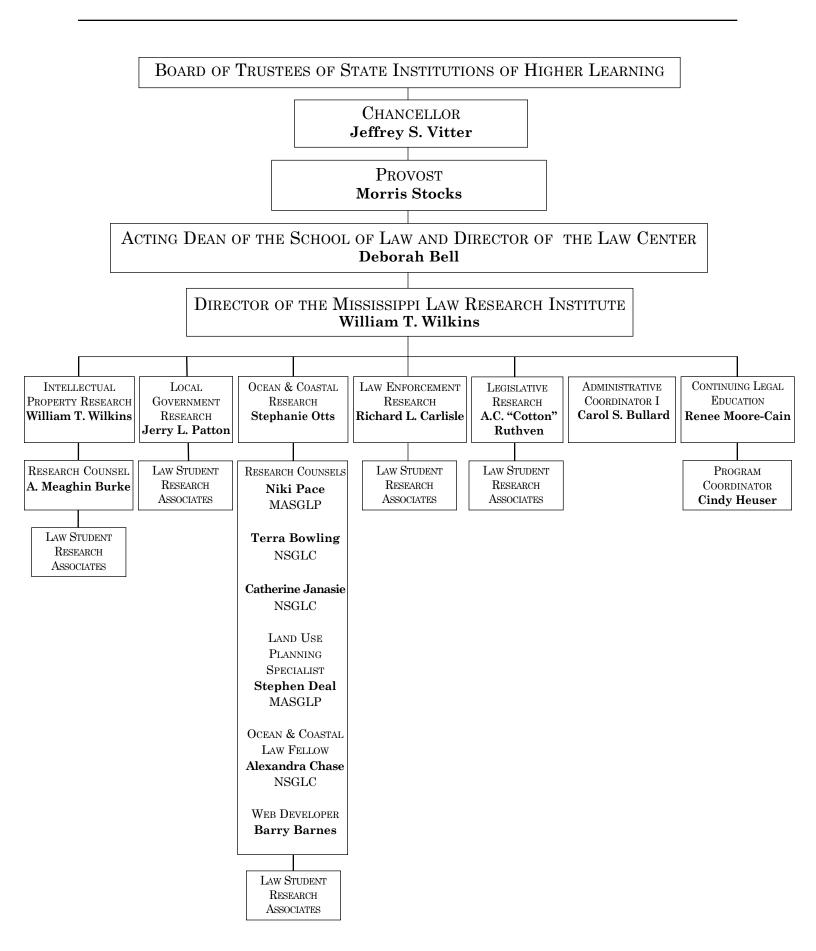

|                                            |                        |
| WIRELESS COMM. DEVS.    |                                  |                                                    |                                      |                                            |                        |
| SUBSIDIES, LOANS, ETC   |                                  |                                                    |                                      |                                            |                        |
| TOTALS                  | (25,087)                         |                                                    |                                      |                                            | (25,087)               |

# MISSISSIPPI LAW RESEARCH INSTITUTE



## BOARD OF TRUSTEES OF STATE INSTITUTIONS OF HIGHER LEARNING STATE OF MISSISSIPPI

#### Schedule A Salaries and Wages

Agency: University of Mississippi-Law Research Institute 269-00

| Law Research Institute 269-00                     |           |           |           |          |                           |               |  |
|---------------------------------------------------|-----------|-----------|-----------|----------|---------------------------|---------------|--|
|                                                   | Actual Ex | -         | Estimated | •        | Continuation Required for |               |  |
|                                                   | FY En     | _         | FY En     | _        |                           | FY Ending     |  |
|