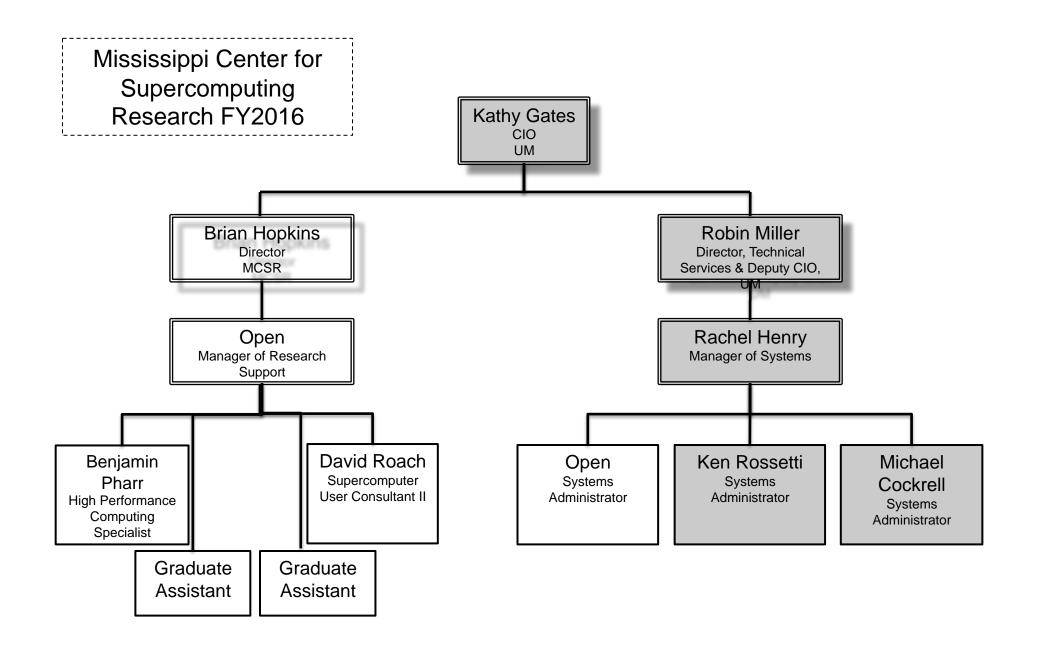

|                                      |                                            |                        |
| WIRELESS COMM. DEVS.    |                                  |                                                    |                                      |                                            |                        |
| SUBSIDIES, LOANS, ETC   | (2,346)                          |                                                    |                                      |                                            | (2,346)                |
| TOTALS                  | (20,412)                         |                                                    |                                      |                                            | (20,412)               |



#### BOARD OF TRUSTEES OF STATE INSTITUTIONS OF HIGHER LEARNING STATE OF MISSISSIPPI

#### Schedule A Salaries and Wages

Agency: Univ of Mississippi - Supercomputer (255-00)

| Agency: Univ of Mississippi - Supercomputer                                                                                                                                                                                                       | , ,                                                         | Expenses                                             | Estimate                                             | d Expenses C                                         | ontinuation                                                                  | Required for                                         |
|--------------