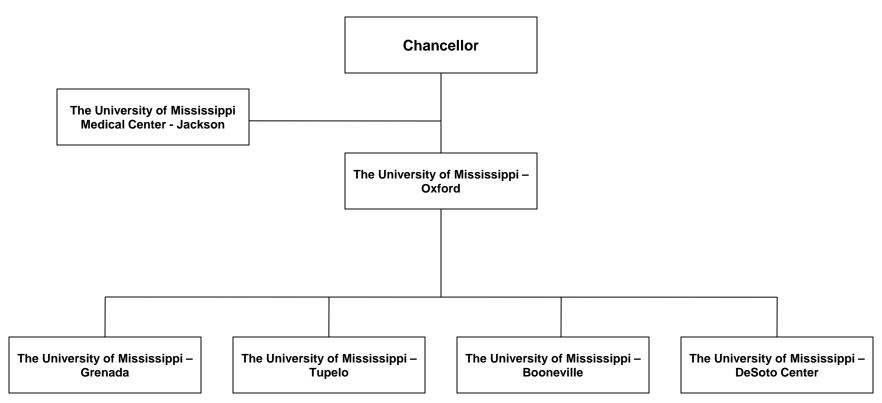

4%              | 20%               | 29%              | 27%              | 20%              | 43%            | 22%       | 34%           | 55%       | 3%         | 3%         | 6%         | 8%       | 7%   | 16%        |
|                             |                |       |             |              |                 |                   |                  |                  | SE OE LINILVE    |                |           |               |           |            |            |            |          |      |            |

\*PERCENTAGES UNDER THE TOTAL FACULTY COLUMN REFLECT PERCENTAGE OF UNIVERSITY TOTALS REPORT INCLUDES ALL FULL-TIME INSTRUCTIONAL FACULTY CRITERIA WAS CHANGED IN 2008 TO MATCH IPEDS REPORTING

### The University of Mississippi Composite Organization Chart All Campuses



The University of Mississippi
Organization Chart for the Oxford Campus
Chancellor's Division



# The University of Mississippi Organization Chart for the Oxford Campus Division of Academic Affairs



# The University of Mississippi Organization Chart for the Oxford Campus Directors



# The University of Mississippi Organization Chart for the Oxford Campus Academic Deans



# The University of Mississippi Organization Chart for the Oxford Campus Cross-Disciplinary Appointments



## The University of Mississippi Organization Chart for the Oxford Campus Division of Student Affairs



Updated: June 2016

# The University of Mississippi Organization Chart for the Oxford Campus Research and Sponsored Programs



# The University of Mississippi Organization Chart for the Oxford Campus Univer