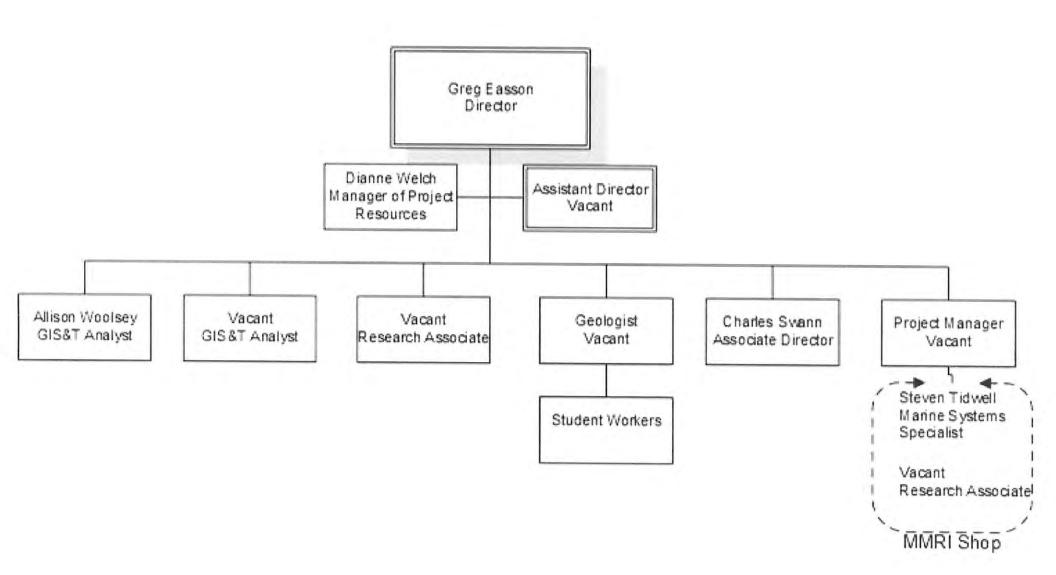

|                                      |                                            |                        |
| WIRELESS COMM. DEVS.    |                                  |                                                    |                                      |                                            |                        |
| SUBSIDIES, LOANS, ETC   |                                  |                                                    |                                      |                                            |                        |
| TOTALS                  | (10,980)                         |                                                    |                                      |                                            | (10,980)               |



### BOARD OF TRUSTEES OF STATE INSTITUTIONS OF HIGHER LEARNING STATE OF MISSISSIPPI

### Schedule A Salaries and Wages

Agency:

|                                                              | Actual Ex   | penses   | Estimated E | Expenses | Continuation I | Required for  |
|--------------------------------------------------------------|-------------|----------|-------------|----------|----------------|---------------|
|                                                              | FY End      | ding     | FY En       | ding     | FY En          | ding          |
|                                                              | 6/30/2      | 016      | 6/30/2      | 017      | 6/30/2         | 018           |
| CURRENT POSITIONS:                                           | FTE