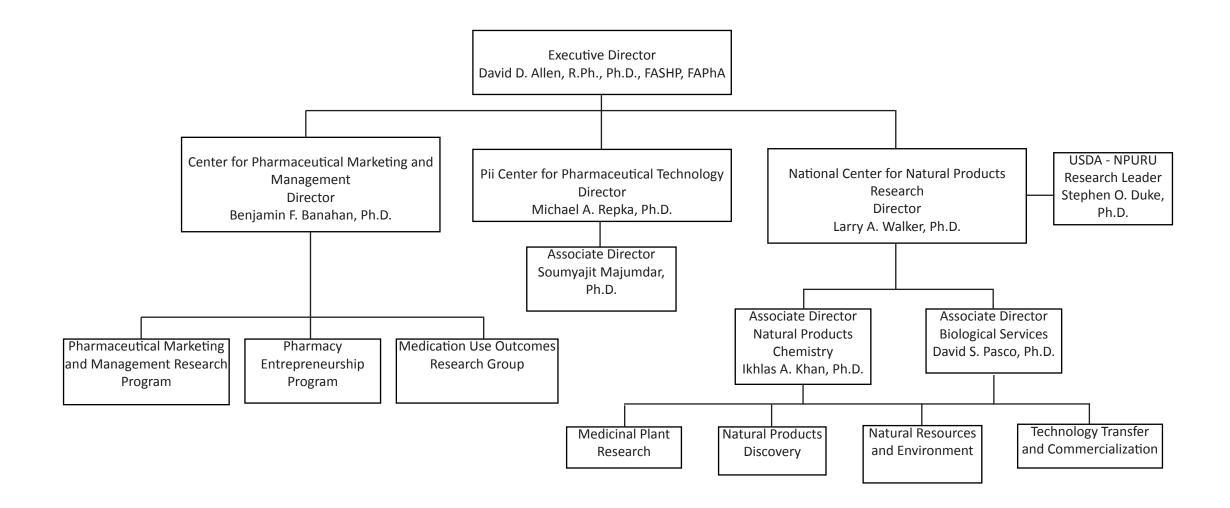

|                                            |                        |
| WIRELESS COMM. DEVS.    |                                  |                                                    |                                      |                                            |                        |
| SUBSIDIES, LOANS, ETC   |                                  |                                                    |                                      |                                            |                        |
| TOTALS                  | (98,156)                         |                                                    |                                      |                                            | (98,156)               |

# Research Institute of Pharmaceutical Sciences



#### BOARD OF TRUSTEES OF STATE INSTITUTIONS OF HIGHER LEARNING STATE OF MISSISSIPPI

#### Schedule A Salaries and Wages

Agency: University of Mississippi - Research Institute of Pharmaceutical Sciences (449-00)

|                                     | Actual Ex    | penses         | Estimated I  | Expenses       | Continuation Required for |                |  |
|-------------------------------------|--------------|----------------|--------------|----------------|---------------------------|----------------|--|
|                                     | FY En        | ding           | FY En        | nding          | FY E                      | nding          |  |
|                                     | 6/30/        | 16             | 6/30         | /17            | 6/30