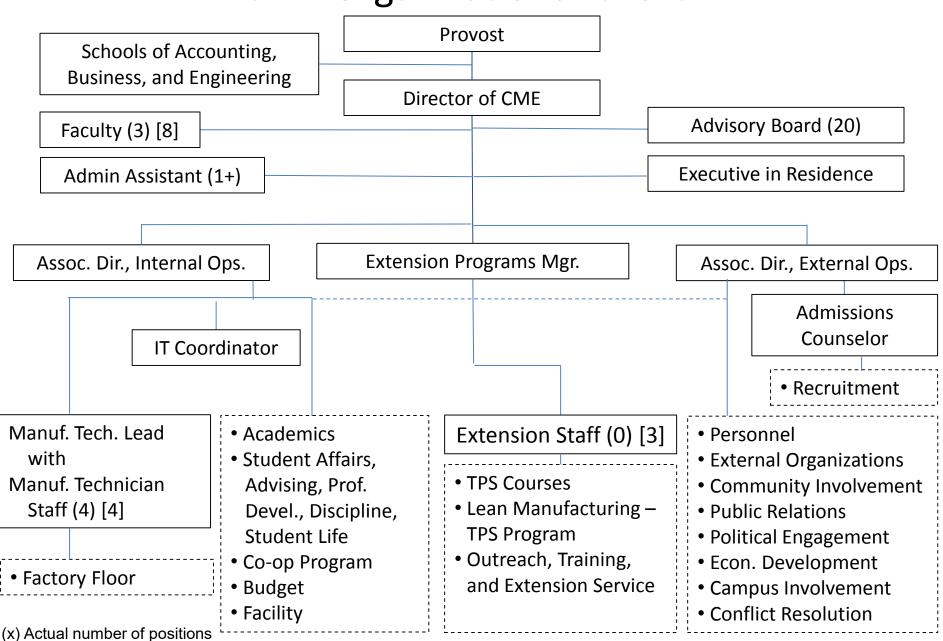

|                                            |                        |
| WIRELESS COMM. DEVS.    |                                  |                                                    |                                      |                                            |                        |
| SUBSIDIES, LOANS, ETC   |                                  |                                                    |                                      |                                            |                        |
| TOTALS                  | (71,913)                         |                                                    |                                      |                                            | (71,913)               |

# **CME Organizational Chart**



[x] Desired number

#### BOARD OF TRUSTEES OF STATE INSTITUTIONS OF HIGHER LEARNING STATE OF MISSISSIPPI Schedule A Salaries and Wages Agency: UM - Center for Manufacturing Excellence (256) **Actual Expenses** Estimated Expenses Continuation Required for FY Ending FY Ending **FY Ending** 6/30/2016 6/30/2017 6/30/2018 Dollars Dollars FTE **Dollars** FTF FTF CURRENT POSITIONS: 1100 - Exec, Admin & Managerial 0.83 197,845 0.83 159,469 82,127 0.50 1200 - Faculty 9 month 1.15 206,624 2.15 293,624 2.15 302,433 12 month 404,333 516,463 1.00 103.300 3.00 3.00 Other 0.00 0.00 0.00 **Total Faculty** 2.15 309,924 5.15 697,957 5.15 818,896 1300 - Professional Non-faculty 5.00 438,352 5.00 449,196 5.00 462,673 1400 - Clerical and Secretarial 2.00 171.984 177.144 2.00 139.573 2.00 1500 - Technical & P