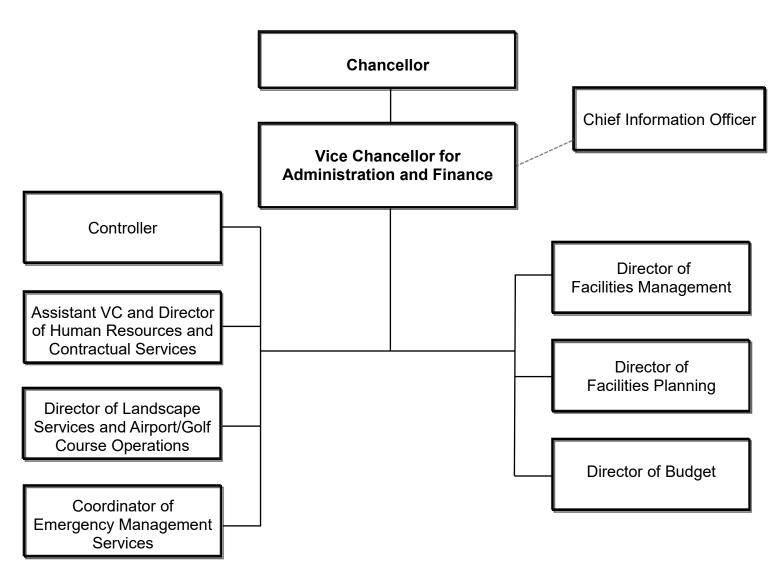

Budget Officer:

Pamela K. Roy / proy@olemiss.edu

267-00

University of Mississippi P.O. Box 1848, University, MS 38677 Dr. Jeffrey S. Vitter, Chancellor and Di AGENCY ADDRESS CHIEF EXECUTIVE OFFICER Actual Expenses Requested For Estimated Expenses Requested Over/(Under) Estimated June 30,2016 June 30,2017 June 30,2018 I. A. PERSONAL SERVICES AMOUNT PERCENT 1. Salaries, Wages & Fringe Benefits (Base) 209,642,976 214,484,880 215,384,880 a. Additional Compensation 7,500,000 b. Proposed Vacancy Rate (Dollar Amount) 900.000 c. Per Diem Total Salaries, Wages & Fringe Benefits 209 642 976 214,484,880 221 984 880 7 500 000 3 50% 2. Travel a. Travel & Subsistence (In-State) 990,879 1.041.203 1.041.203 b. Travel & Subsistence (Out-Of-State) 1.111.523 1,207,638 1,207,638 c. Travel & Subsistence (Out-Of-Country) Total Travel 2,102,402 2,248,841 2,248,841 B. CONTRACTUAL SERVICE S (Schedule B) a. Tuition, Rewards & Awards 64,979,131 73,173,478 73,173,478 b. Communications, Transportation & Utilities 10,958,752 10,988,890 10,988,890 c. Public Information 239,553 251,531 251.531 d. Rents 922,696 968,831 968,831 4,592,383 4.822.002 4.822,002 e. Repairs & Service f. Fees, Professional & Other Services 1,834,280 1,925,995 1,925,995 g. Other Contractual Services 1,604,518 1,684,744 1,684,744 h. Data Processing 3,296,482 3,461,305 3,461,305 i. Other 5,868,740 6,582,774 6,582,774 103,859,550 103,859,550 **Total Contractual Services** 94,296,535 C. COMMODITIES (Schedule C) a. Maintenance & Construction Materials & Supplies 1,503,704 1,497,875 1,497,875 b. Printing & Office Supplies & Materials 1,400,225 1,414,227 1,414,227 c. Equipment, Repair Parts, Supplies & Accessories 725,923 733,182 733,182 d. Professional & Scientific Supplies & Materials 318,643 321,828 321,828 e. Other Supplies & Materials 2,567,705 2,591,012 2,591,012 **Total Commodities** 6,516,200 6,558,124 6,558,124 D. CAPITAL OUTLAY 4,695,477 4.595.477 4,695,477 1. Total Other Than Equipment (Schedule D-1) 2. Equipment (Schedule D-2) b. Road Machinery, Farm & Other Working Equipment 131,413 131,413 131,413 c. Office Machines, Furniture, Fixtures & Equipment 346,475 346,475 346,475 1,563,480 1,544,733 1,544,733 d. IS Equipment (Data Processing & Telecommunications) e. Equipment - Lease Purchase f. Other Equipment 872,275 872,275 872,275 **Total Equipment (Schedule D-2)** 2,913,643 2,894,896 2,894,896 3. Vehicles (Schedule D-3) 240,233 240,233 240,233 4. Wireless Comm. Devices (Schedule D-4) 1,539,210 12.63% E. SUBSIDIES, LOANS & GRANTS (Schedule E) 10,458,402 12,191,219 13,730,429 330,765,868 347,173,220 356,212,430 9,039,210 TOTAL EXPENDITURES 2.60% II. BUDGET TO BE FUNDED AS FOLLOWS: Cash Balance-Unencumbered 72,275,303 71,899,301 71,899,301 General Fund Appropriation (Enter General Fund Lapse Below) 14,579,827 16,119,037 1,539,210 State Support Special Funds 14,732,278 10.56% Federal Funds Other Special Funds (Specify) 233,484,874 250,328,292 257,828,292 7,500,000 3.00% Tuition Other 10.273.413 10.365,800 10.365,800 Less: Estimated Cash Available Next Fiscal Period TOTAL FUNDS (equals Total Expenditures above) 330,765,868 347,173,220 356,212,430 9.039.210 2.60% GENERAL FUND LAPSE 1,701,364 III: PERSONNEL DATA Number of Positions Authorized in Appropriation Bill a.) Perm Full 2,716 2,791 75 2,663 2.76% b.) Perm Part c.) T-L Full d.) T-L Part Average Annual Vacancy Rate (Percentage) a.) Perm Full b.) Perm Part c.) T-L Full d.) T-L Part Jeffrey S. Vitter Approved by: Jeffrey S. Vitter 8/1/2016 3:21 PM Submitted by: Date: Official of Board or Commission