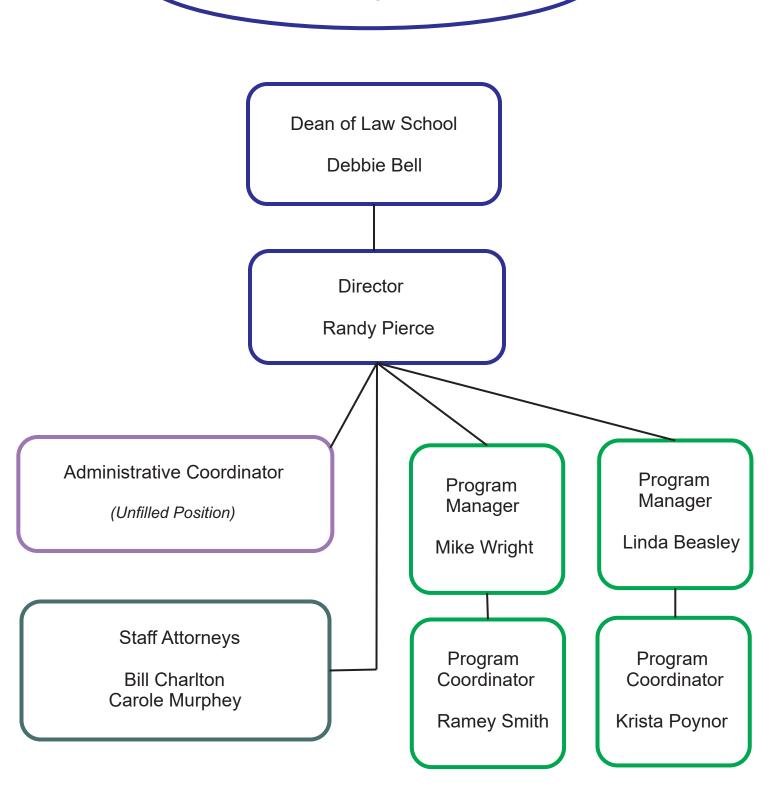

|                                            |                        |
| WIRELESS COMM. DEVS.    |                                  |                                                    |                                      |                                            |                        |
| SUBSIDIES, LOANS, ETC   |                                  |                                                    |                                      |                                            |                        |
| TOTALS                  | (34,231)                         |                                                    |                                      |                                            | (34,231)               |

# MISSISSIPPI JUDICIAL COLLEGE Direct Supervision



#### BOARD OF TRUSTEES OF STATE INSTITUTIONS OF HIGHER LEARNING STATE OF MISSISSIPPI

### Schedule A Salaries and Wages

State Court Education Program

|                                                                                         | Actual Ex           | penses        | Estimated I         | Expenses      | Continuation        | Required for  |
|-----------------------------------------------------------------------------------------|---------------------|---------------|---------------------|---------------|---------------------|---------------|
|                                                                                         | FY En               | ding          | FY En               | ding          | FY E                | inding        |
|