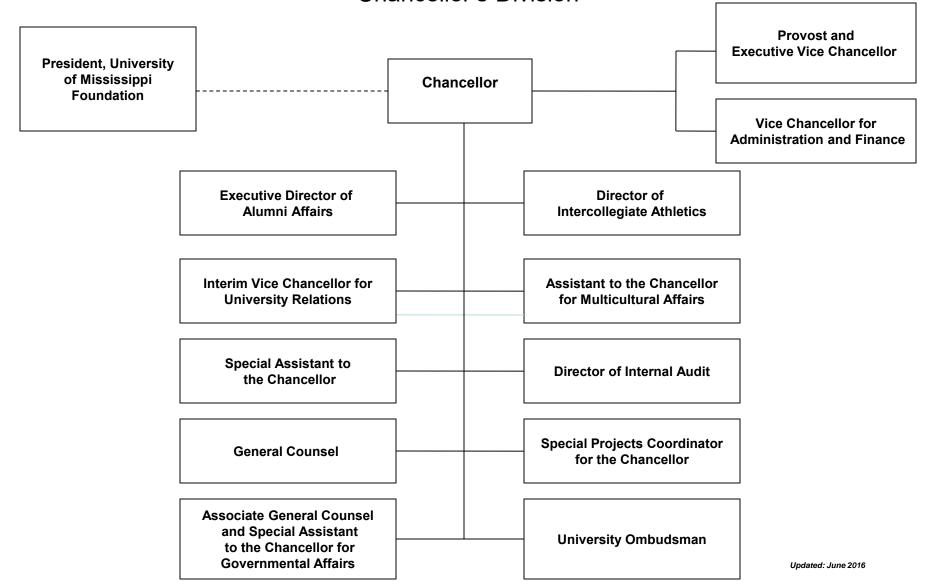

3%            | 22%       | 34%           | 55%       | 3%         | 3%         | 6%         | 8%       | 7%   | 16%        |
|                             |                |       |             |              |                 |                   |                  |                  | SE OE LINILVE    |                |           |               |           |            |            |            |          |      |            |

\*PERCENTAGES UNDER THE TOTAL FACULTY COLUMN REFLECT PERCENTAGE OF UNIVERSITY TOTALS REPORT INCLUDES ALL FULL-TIME INSTRUCTIONAL FACULTY CRITERIA WAS CHANGED IN 2008 TO MATCH IPEDS REPORTING

### The University of Mississippi Composite Organization Chart All Campuses



The University of Mississippi
Organization Chart for the Oxford Campus
Chancellor's Division



# The University of Mississippi Organization Chart for the Oxford Campus Division of Academic Affairs



# The University of Mississippi Organization Chart for the Oxford Campus Directors



# The University of Mississippi Organization Chart for the Oxford Campus Academic Deans



# The University of Mississippi Organization Chart for the Oxford Campus Cross-Disciplinary Appointments



## The University of Mississippi Organization Chart for the Oxford Campus Division of Student Affairs



Updated: June 2016

# The University of Mississippi Organization Chart for the Oxford Campus Research and Sponsored Programs



# The University of Mississippi Organization Chart for the Oxford Campus University Relations



## The University of Mississippi Organization Chart for the Oxford Campus Divi