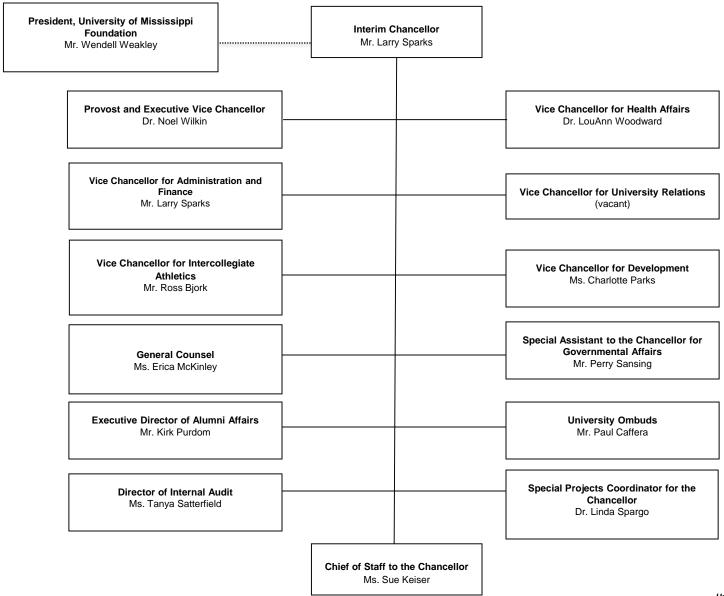

267-00

University of Mississippi P.O. Box 1848, University, MS 38677 Larry D. Sparks, Interim Chancellor AGENCY ADDRESS CHIEF EXECUTIVE OFFICER Actual Expenses Requested For Estimated Expenses Requested Over/(Under) Estimated June 30,2019 June 30,2020 June 30,2021 I. A. PERSONAL SERVICES AMOUNT PERCENT 1. Salaries, Wages & Fringe Benefits (Base) 228,677,001 235,380,216 236,280,216 a. Additional Compensation b. Proposed Vacancy Rate (Dollar Amount) 900,000 c. Per Diem Total Salaries, Wages & Fringe Benefits 228 677 001 235,380,216 235 380 216 2. Travel a. Travel & Subsistence (In-State) 900,390 906,661 906,661 1,230,299 b. Travel & Subsistence (Out-Of-State) 1,222,299 1,230,299 c. Travel & Subsistence (Out-Of-Country) Total Travel 2,122,689 2,136,960 2,136,960 B. CONTRACTUAL SERVICE S (Schedule B) 89,355,749 94,144,130 a. Tuition, Rewards & Awards 94,144,130 b. Communications, Transportation & Utilities 11,008,451 11,011,033 11,011,033 c. Public Information 178,366 178.366 178.366 d. Rents 902,485 926,350 926,350 5,317,751 5,443,511 5,443,511 e. Repairs & Service f. Fees, Professional & Other Services 2,099,499 2,437,082 2,437,082 g. Other Contractual Services 2,087,874 2,129,038 2,129,038 h. Data Processing 3,626,937 3,750,272 3,750,272 9,676,325 i. Other 6,260,551 9,676,325 120,837,663 129,696,107 129,696,107 **Total Contractual Services** C. COMMODITIES (Schedule C) a. Maintenance & Construction Materials & Supplies 1,033,021 1,033,021 1,033,021 b. Printing & Office Supplies & Materials 1,281,478 1,281,478 1,281,478 c. Equipment, Repair Parts, Supplies & Accessories 527,024 487,024 487,024 d. Professional & Scientific Supplies & Materials 295,517 295,517 295.517 e. Other Supplies & Materials 1,771,910 1,736,690 1,736,690 **Total Commodities** 4,908,950 4,833,730 4,833,730 D. CAPITAL OUTLAY 4,745,477 4,745,477 1. Total Other Than Equipment (Schedule D-1) 4,745,477 2. Equipment (Schedule D-2) b. Road Machinery, Farm & Other Working Equipment 93,451 93,451 93,451 c. Office Machines, Furniture, Fixtures & Equipment 254,059 254,059 254,059 840.065 805,877 805,877 d. IS Equipment (Data Processing & Telecommunications) e. Equipment - Lease Purchase 663,007 f. Other Equipment 663,007 663,007 **Total Equipment (Schedule D-2)** 1,850,582 1,816,394 1,816,394 3. Vehicles (Schedule D-3) 172,251 172,251 172,251 4. Wireless Comm. Devices (Schedule D-4) 9,133,124 E. SUBSIDIES, LOANS & GRANTS (Schedule E) 9,125,924 9,133,124 372,440,537 387,914,259 387,914,259 TOTAL EXPENDITURES II. BUDGET TO BE FUNDED AS FOLLOWS: Cash Balance-Unencumbered 63,278,680 65,455,077 65,455,077 General Fund Appropriation (Enter General Fund Lapse Below) 12,496,532 16,421,543 State Support Special Funds 16,421,543 Federal Funds Other Special Funds (Specify) 285,370,840 294,613,161 294,613,161 Student Fees Other 11.294.485 11,424,478 11,424,478 Less: Estimated Cash Available Next Fiscal Period TOTAL FUNDS (equals Total Expenditures above) 372,440,537 387,914,259 387.914.259 GENERAL FUND LAPSE III: PERSONNEL DATA Number of Positions Authorized in Appropriation Bill a.) Perm Full 2,848 2,910 2,910 b.) Perm Part c.) T-L Full d.) T-L Part Average Annual Vacancy Rate (Percentage) a.) Perm Full b.) Perm Part c.) T-L Full d.) T-L Part Approved by: Larry D. Sparks Audrey Floyd 7/30/2019 5:57 AM Submitted by: Date: Budget Officer: Audrey Floyd / audr @olemiss.edu Phone Number: 662-915-1783 Director of Budget Title: