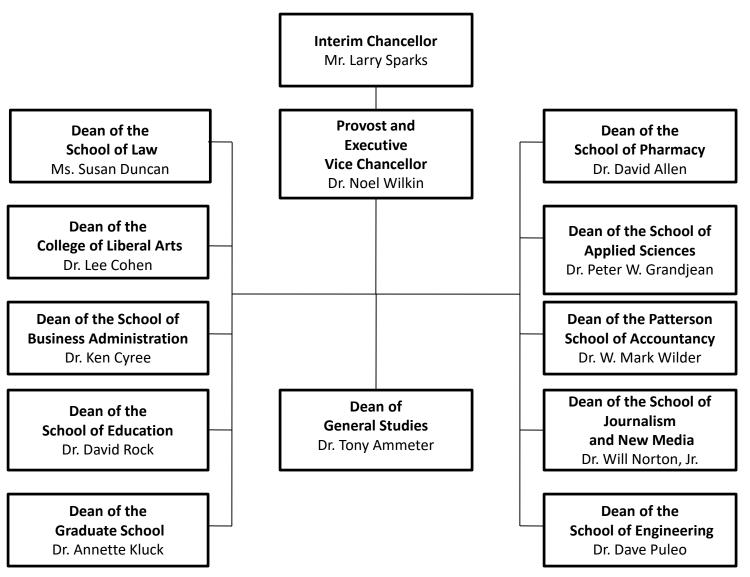

267-00

University of Mississippi P.O. Box 1848, University, MS 38677 Larry D. Sparks, Interim Chancellor AGENCY ADDRESS CHIEF EXECUTIVE OFFICER Actual Expenses Requested For Estimated Expenses Requested Over/(Under) Estimated June 30,2019 June 30,2020 June 30,2021 I. A. PERSONAL SERVICES AMOUNT PERCENT 1. Salaries, Wages & Fringe Benefits (Base) 228,677,001 235,380,216 236,280,216 a. Additional Compensation b. Proposed Vacancy Rate (Dollar Amount) 900,000 c. Per Diem Total Salaries, Wages & Fringe Benefits 228 677 001 235,380,216 235 380 216 2. Travel a. Travel & Subsistence (In-State) 900,390 906,661 906,661 1,230,299 b. Travel & Subsistence (Out-Of-State) 1,222,299 1,230,299 c. Travel & Subsistence (Out-Of-Country) Total Travel 2,122,689 2,136,960 2,136,960 B. CONTRACTUAL SERVICE S (Schedule B) 89,355,749 94,144,130 a. Tuition, Rewards & Awards 94,144,130 b. Communications, Transportation & Utilities 11,008,451 11,011,033 11,011,033 c. Public Information 178,366 178.366 178.366 d. Rents 902,485 926,350 926,350 5,317,751 5,443,511 5,443,511 e. Repairs & Service f. Fees, Professional & Other Services 2,099,499 2,437,082 2,437,082 g. Other Contractual Services 2,087,874 2,129,038 2,129,038 h. Data Processing 3,626,937 3,750,272 3,750,272 9,676,325 i. Other 6,260,551 9,676,325 120,837,663 129,696,107 129,696,107 **Total Contractual Services** C. COMMODITIES (Schedule C) a. Maintenance & Construction Materials & Supplies 1,033,021 1,033,021 1,033,021 b. Printing & Office Supplies & Materials 1,281,478 1,281,478 1,281,478 c. Equipment, Repair Parts, Supplies & Accessories 527,024 487,024 487,024 d. Professional & Scientific Supplies & Materials 295,517 295,517 295.517 e. Other Supplies & Materials 1,771,910 1,736,690 1,736,690 **Total Commodities** 4,908,950 4,833,730 4,833,730 D. CAPITAL OUTLAY 4,745,477 4,745,477 1. Total Other Than Equipment (Schedule D-1) 4,745,477 2. Equipment (Schedule D-2) b. Road Machinery, Farm & Other Working Equipment 93,451 93,451 93,451 c. Office Machines, Furniture, Fixtures & Equipment 254,059 254,059 254,059 840.065 805,877 805,877 d. IS Equipment (Data Processing & Telecommunications) e. Equipment - Lease Purchase 663,007 f. Other Equipment 663,007 663,007 **Total Equipment (Schedule D-2)** 1,850,582 1,816,394 1,816,394 3. Vehicles (Schedule D-3) 172,251 172,251 172,251 4. Wireless Comm. Devices (Schedule D-4) 9,133,124 E. SUBSIDIES, LOANS & GRANTS (Schedule E) 9,125,924 9,133,124 372,440,537 387,914,259 387,914,259 TOTAL EXPENDITURES II. BUDGET TO BE FUNDED AS FOLLOWS: Cash Balance-Unencumbered 63,278,680 65,455,077 65,455,077 General Fund Appropriation (Enter General Fund Lapse Below) 12,496,532 16,421,543 State Support Special Funds 16,421,543 Federal Funds Other Special Funds (Specify) 285,370,840 294,613,161 294,613,161 Student Fees Other 11.294.485 11,424,478 11,424,478 Less: Estimated Cash Available Next Fiscal Period TOTAL FUNDS (equals Total Expenditures above) 372,440,537 387,914,259 387.914.259 GENERAL FUND LAPSE III: PERSONNEL DATA Number of Positions Authorized in Appropriation Bill a.) Perm Full 2,848 2,910 2,910 b.) Perm Part c.) T-L Full d.) T-L Part Average Annual Vacancy Rate (Percentage) a.) Perm Full b.) Perm Part c.) T-L Full d.) T-L Part Approved by: Larry D. Sparks Audrey Floyd 7/30/2019 5:57 AM Submitted by: Date: Budget Officer: Audrey Floyd / audr @olemiss.edu Phone Number: 662-915-1783 Director of Budget Title: