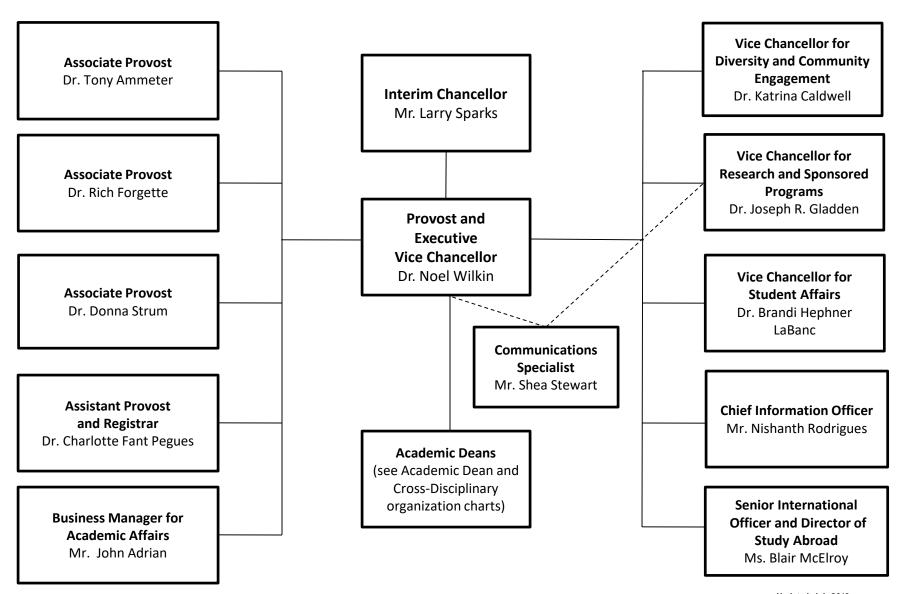

267-00

University of Mississippi P.O. Box 1848, University, MS 38677 Larry D. Sparks, Interim Chancellor AGENCY ADDRESS CHIEF EXECUTIVE OFFICER Actual Expenses Requested For Estimated Expenses Requested Over/(Under) Estimated June 30,2019 June 30,2020 June 30,2021 I. A. PERSONAL SERVICES AMOUNT PERCENT 1. Salaries, Wages & Fringe Benefits (Base) 228,677,001 235,380,216 236,280,216 a. Additional Compensation b. Proposed Vacancy Rate (Dollar Amount) 900,000 c. Per Diem Total Salaries, Wages & Fringe Benefits 228 677 001 235,380,216 235 380 216 2. Travel a. Travel & Subsistence (In-State) 900,390 906,661 906,661 1,230,299 b. Travel & Subsistence (Out-Of-State) 1,222,299 1,230,299 c. Travel & Subsistence (Out-Of-Country) Total Travel 2,122,689 2,136,960 2,136,960 B. CONTRACTUAL SERVICE S (Schedule B) 89,355,749 94,144,130 a. Tuition, Rewards & Awards 94,144,130 b. Communications, Transportation & Utilities 11,008,451 11,011,033 11,011,033 c. Public Information 178,366 178.366 178.366 d. Rents 902,485 926,350 926,350 5,317,751 5,443,511 5,443,511 e. Repairs & Service f. Fees, Professional & Other Services 2,099,499 2,437,082 2,437,082 g. Other Contractual Services 2,087,874 2,129,038 2,129,038 h. Data Processing 3,626,937 3,750,272 3,750,272 9,676,325 i. Other 6,260,551 9,676,325 120,837,663 129,696,107 129,696,107 **Total Contractual Services** C. COMMODITIES (Schedule C) a. Maintenance & Construction Materials & Supplies 1,033,021 1,033,021 1,033,021 b. Printing & Office Supplies & Materials 1,281,478 1,281,478 1,281,478 c. Equipment, Repair Parts, Supplies & Accessories 527,024 487,024 487,024 d. Professional & Scientific Supplies & Materials 295,517 295,517 295.517 e. Other Supplies & Materials 1,771,910 1,736,690 1,736,690 **Total Commodities** 4,908,950 4,833,730 4,833,730 D. CAPITAL OUTLAY 4,745,477 4,745,477 1. Total Other Than Equipment (Schedule D-1) 4,745,477 2. Equipment (Schedule D-2) b. Road Machinery, Farm & Other Working Equipment 93,451 93,451 93,451 c. Office Machines, Furniture, Fixtures & Equipment 254,059 254,059 254,059 840.065 805,877 805,877 d. IS Equipment (Data Processing & Telecommunications) e. Equipment - Lease Purchase 663,007 f. Other Equipment 663,007 663,007 **Total Equipment (Schedule D-2)** 1,850,582 1,816,394 1,816,394 3. Vehicles (Schedule D-3) 172,251 172,251 172,251 4. Wireless Comm. Devices (Schedule D-4) 9,133,124 E. SUBSIDIES, LOANS & GRANTS (Schedule E) 9,125,924 9,133,124 372,440,537 387,914,259 387,914,259 TOTAL EXPENDITURES II. BUDGET TO BE FUNDED AS FOLLOWS: Cash Balance-Unencumbered 63,278,680 65,455,077 65,455,077 General Fund Appropriation (Enter General Fund Lapse Below) 12,496,532 16,421,543 State Support Special Funds 16,421,543 Federal Funds Other Special Funds (Specify) 285,370,840 294,613,161 294,613,161 Student Fees Other 11.294.485 11,424,478 11,424,478 Less: Estimated Cash Available Next Fiscal Period TOTAL FUNDS (equals Total Expenditures above) 372,440,537 387,914,259 387.914.259 GENERAL FUND LAPSE III: PERSONNEL DATA Number of Positions Authorized in Appropriation Bill a.) Perm Full 2,848 2,910 2,910 b.) Perm Part c.) T-L Full d.) T-L Part Average Annual Vacancy Rate (Percentage) a.) Perm Full b.) Perm Part c.) T-L Full d.) T-L Part Approved by: Larry D. Sparks Audrey Floyd 7/30/2019 5:57 AM Submitted by: Date: Budget Officer: Audrey Floyd / audr @olemiss.edu Phone Number: 662-915-1783 Director of Budget Title: