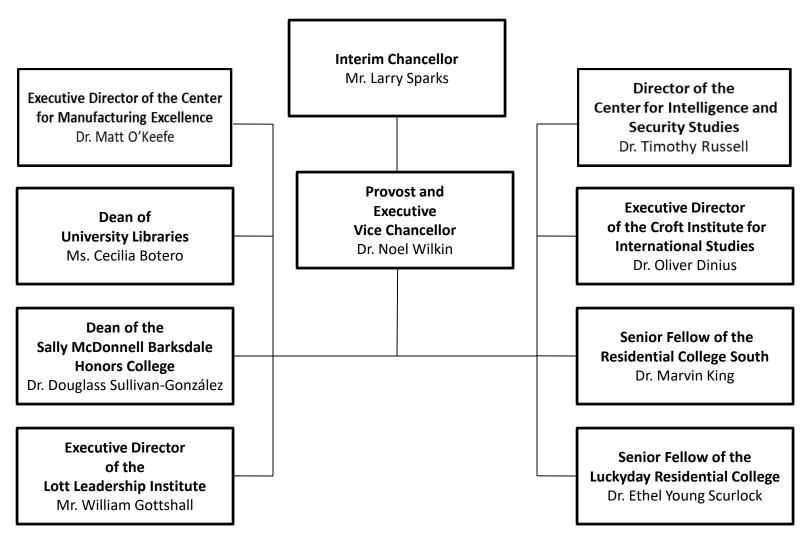

|                        |
| TOTALS                  | (1,963,652)                      |                                                    |                                      |                                            | (1,963,652)            |

### The University of Mississippi Organization Chart for the Oxford Campus Chancellor's Division



## The University of Mississippi Organization Chart for the Oxford Campus Division of Academic Affairs



## The University of Mississippi Organization Chart for the Oxford Campus Directors



## The University of Mississippi Organization Chart for the Oxford Campus Academic Deans



Updated: February 2019

# The University of Mississippi Organization Chart for the Oxford Campus Cross-Disciplinary Appointments





Updated: July 2019

### The University of Mississippi Organization Chart for the Oxford Campus Research and Sponsored Programs



#### The University of Mississippi Organization Chart for the Oxford Campus Division of Administration and Finance



#### The University of Mississippi Organization Chart for the Oxford Campus Division of Diversity and Community Engagement



# The University of Mississippi Organization Chart for the Oxford Campus University Development



#### BOARD OF TRUSTEES OF STATE INSTITUTIONS OF HIGHER LEARNING STATE OF MISSISSIPPI

#### Schedule A Salaries and Wages

Agency: University of Mississippi (267-00)

|                                                          | Actual Expenses<br>FY Ending<br>June 30, 2019 |             | FY I     | ed Expenses<br>Ending<b