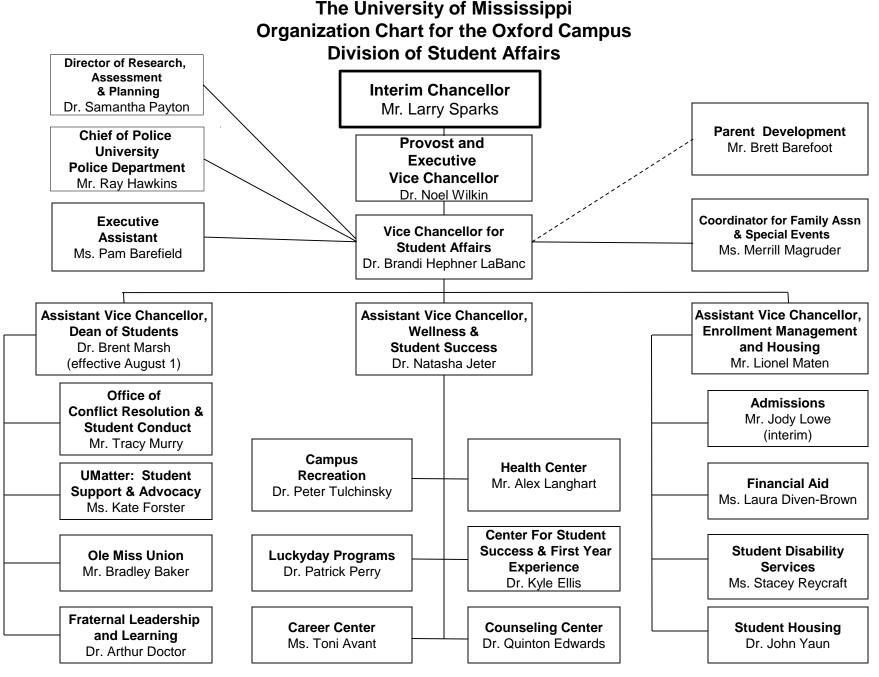

|                        |
| TOTALS                  | (1,963,652)                      |                                                    |                                      |                                            | (1,963,652)            |

### The University of Mississippi Organization Chart for the Oxford Campus Chancellor's Division



## The University of Mississippi Organization Chart for the Oxford Campus Division of Academic Affairs



## The University of Mississippi Organization Chart for the Oxford Campus Directors



## The University of Mississippi Organization Chart for the Oxford Campus Academic Deans



Updated: February 2019

# The University of Mississippi Organization Chart for the Oxford Campus Cross-Disciplinary Appointments





Updated: July 2019

### The University of Mississippi Organization Chart for the Oxford Campus Research and Sponsored Programs



#### The University of Mississippi Organization Chart for the Oxford Campus Division of Administration and Finance



#### The University of Mississippi Organization Chart for the Oxford Campus Division of Diversity and Community Engagement



# The University of Mississippi Organization Chart for the Oxford Campus University Development



#### BOARD OF TRUSTEES OF STATE INSTITUTIONS OF HIGHER LEARNING STATE OF MISSISSIPPI

#### Schedule A Salaries and Wages

Agency: University of Mississippi (267-00)

|                                                          | Actual Expenses<br>FY Ending<br>June 30, 2019 |             | FY I     | ed Expenses<br>Ending<br>